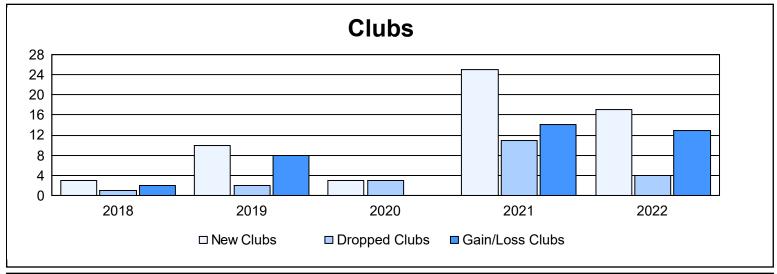

District 321A3 As of June 2022 Cumulative

| Year      | New<br>Clubs | Dropped<br>Clubs | Gain/<br>Loss<br>Clubs | New<br>Members | Charter<br>Members | Reinstate<br>Members | Transfer<br>Members | Total<br>Member<br>Added | Total<br>Members<br>Dropped | Gain/<br>Loss<br>Members |
|-----------|--------------|------------------|------------------------|----------------|--------------------|----------------------|---------------------|--------------------------|-----------------------------|--------------------------|
| 2017-2018 | 3            | 1                | 2                      | 402            | 101                | 23                   | 4                   | 530                      | 230                         | 300                      |
| 2018-2019 | 10           | 2                | 8                      | 120            | 248                | 5                    | 0                   | 373                      | 363                         | 10                       |
| 2019-2020 | 3            | 3                | 0                      | 123            | 80                 | 30                   | 2                   | 235                      | 482                         | -247                     |
| 2020-2021 | 25           | 11               | 14                     | 188            | 540                | 16                   | 5                   | 749                      | 592                         | 157                      |
| 2021-2022 | 17           | 4                | 13                     | 378            | 406                | 13                   | 10                  | 807                      | 430                         | 377                      |
| Average   | 12           | 4                | 7                      | 242            | 275                | 17                   | 4                   | 539                      | 419                         | 119                      |