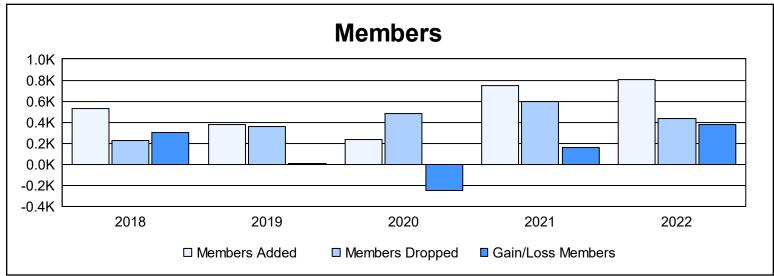

District 321A3 As of June 2022 Cumulative

| Year      | New<br>Clubs | Dropped<br>Clubs | Gain/<br>Loss<br>Clubs | New<br>Members | Charter<br>Members | Reinstate<br>Members | Transfer<br>Members | Total<br>Member<br>Added | Total<br>Members<br>Dropped | Gain/<br>Loss<br>Members |
|-----------|--------------|------------------|------------------------|----------------|--------------------|----------------------|---------------------|--------------------------|-----------------------------|--------------------------|
| 2017-2018 | 3            | 1                | 2                      | 402            | 101                | 23                   | 4                   | 530                      | 230                         | 300                      |
| 2018-2019 | 10           | 2                | 8                      | 120            | 248                | 5                    | 0                   | 373                      | 363                         | 10                       |
| 2019-2020 | 3            | 3                | 0                      | 123            | 80                 | 30                   | 2                   | 235                      | 482                         | -247                     |
| 2020-2021 | 25           | 11               | 14                     | 188            | 540                | 16                   | 5                   | 749                      | 592                         | 157                      |
| 2021-2022 | 17           | 4                | 13                     | 378            | 406                | 13                   | 10                  | 807                      | 430                         | 377                      |
| Average   | 12           | 4                | 7                      | 242            | 275                | 17                   | 4                   | 539                      | 419                         | 119                      |